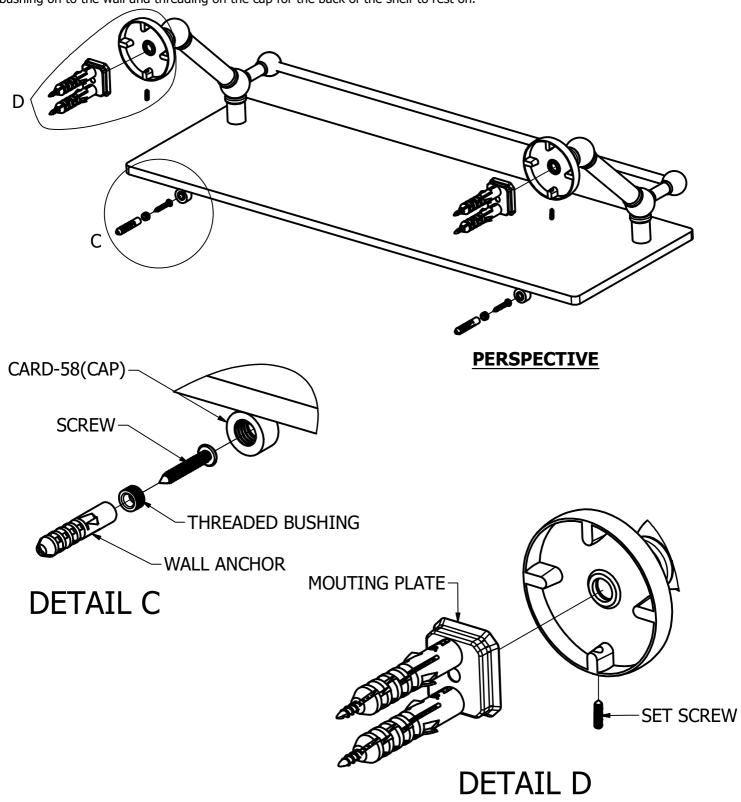

### (Step1: Attach Bracket to Mounting Plate

Place bracket on mounting plate and secure by tightening set screw as shown below. To secure 2x CARD-58, screw the bushing on to the wall and threading on the cap for the back of the shelf to rest on.