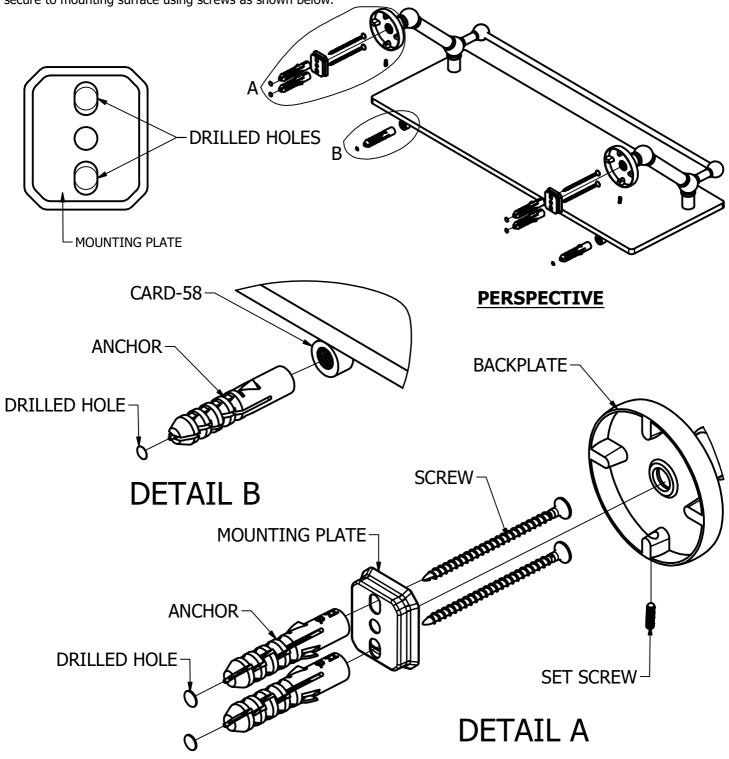

### (Step1: Drill Holes in Wall for screws or screw anchors and attached Mounting plate to Wall

Determine your desired location for installation and make a mark for the location of the mounting plate and CARD-58 CAP. Remove mounting plate from backplate by loosening set screw in backplate as pictured below. Place center hole of mounting plate over mark made above. Then also make a mark for 2x CARD-58 CAP under glass 3 inches in from both ends of glass. Make 4 marks where mounting screws will be placed as shown below. Drill hole at each of the mark. (You may substitute other style mounting anchors or screws if desired). Place anchors into the holes made. Place mounting plate over holes and secure to mounting surface using screws as shown below.